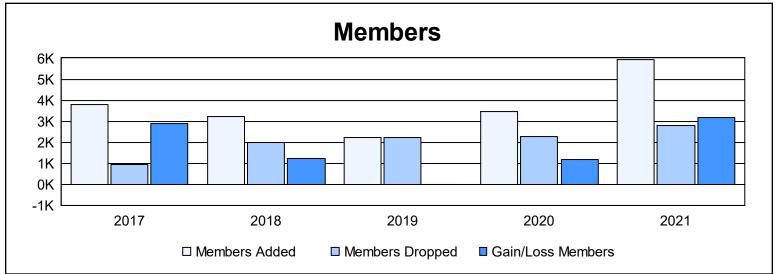

District 325B1 As of June 2021 Cumulative

| Year      | New<br>Clubs | Dropped<br>Clubs | Gain/<br>Loss<br>Clubs | New<br>Members | Charter<br>Members | Reinstate<br>Members | Transfer<br>Members | Total<br>Member<br>Added | Total<br>Members<br>Dropped | Gain/<br>Loss<br>Members |
|-----------|--------------|------------------|------------------------|----------------|--------------------|----------------------|---------------------|--------------------------|-----------------------------|--------------------------|
| 2016-2017 | 100          | 1                | 99                     | 1,337          | 2,418              | 37                   | 10                  | 3,802                    | 939                         | 2,863                    |
| 2017-2018 | 37           | 10               | 27                     | 1,885          | 1,137              | 167                  | 10                  | 3,199                    | 1,972                       | 1,227                    |
| 2018-2019 | 41           | 16               | 25                     | 933            | 1,233              | 66                   | 9                   | 2,241                    | 2,243                       | -2                       |
| 2019-2020 | 120          | 4                | 116                    | 747            | 2,653              | 55                   | 11                  | 3,466                    | 2,291                       | 1,175                    |
| 2020-2021 | 127          | 33               | 94                     | 2,524          | 3,312              | 83                   | 26                  | 5,945                    | 2,778                       | 3,167                    |
| Average   | 85           | 13               | 72                     | 1,485          | 2,151              | 82                   | 13                  | 3,731                    | 2,045                       | 1,686                    |